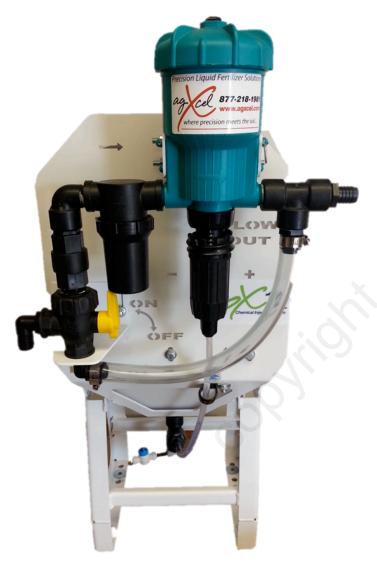

## **AgXcel GX12i Custom Precision Injection Solution**

- Perfect solution for low volume applications that require injection of solution
- Simple to install
- Works seamlessly with all AgXcel Systems
- 10 Gallon solution tank
- Visual flow detector

The AgXcel GX12i Precision Injection Solution is designed for the application of low volume pesticides, insecticides or any solution requiring a carrying agent. The GX12i does not require any electrical components to operate the injector system but uses the system pressure and volume of the existing pump system used for the carrier. The GX12i works seamlessly with all AgXcel Precision Liquid Application Solutions.

## **Plumbing**

Plumbing the GX12i is as simple as it gets, the units main plumbing is completed at the factory and the end user is only required to place a feed hose from the existing pump system to feed the GX12i injector and then a return line back to the existing pump systems manifold or distribution center. AgXcel recommends that no modifications are made to the unit as this will void the system warranty. System flow check valves and ball valves are configured so that solution back flow or contamination is prevented.